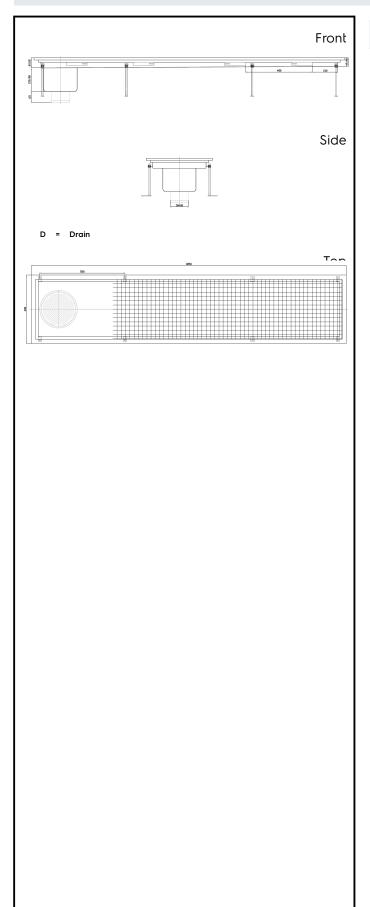

Floor Drains and Collecting Tanks
Floor Drain with Stainless Steel Grate
and Side Drain - Vertical outlet
400x1850 mm

| ITEM #  |  |  |
|---------|--|--|
| MODEL # |  |  |
| MODEL # |  |  |
| NAME #  |  |  |
| SIS #   |  |  |
|         |  |  |
| AIA #   |  |  |

328055 (FDA40185)

Floor Drainage Channel with stainless steel grate, side drain - vertical outlet, 400x1850

### **Key Information:**

External dimensions, Width:

328055 (FDA40185) 1850 mm External dimensions, Depth: 400 mm External dimensions, Height: 265 mm Net weight: 30 kg