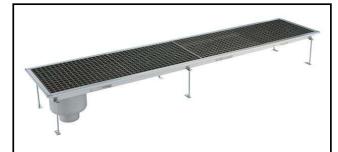

Floor Drains and Collecting Tanks
Floor Drain with Stainless Steel Grate
and Side Drain - Vertical outlet
400x1850 mm

| ITEM #  |  |  |
|---------|--|--|
| MODEL # |  |  |
| MODEL # |  |  |
| NAME #  |  |  |
| SIS #   |  |  |
|         |  |  |
| AIA #   |  |  |

328055 (FDA40185)

Floor Drainage Channel with stainless steel grate, side drain - vertical outlet, 400x1850

#### Item No.

Constructed in 304 AISI stainless steel. Collecting tank with side siphon and vertical drain pipe. Anti-slip mesh grate.

#### **Main Features**

- Easy to install.
- Anti-odour syphon.
- Removable waste blocking filter.
- Rag bolt for floor fixing.
- Easy to inspect for any possible waste removal action.
- Electrochemical finishing gives grids a bright apperance.
- Ideal for any drain solution, particularly suggested for great amounts of water drained during cleaning operations.
- Collecting tanks with side siphon.

### Construction

- Anti-slip mesh 25x25 mm grating, h=25 mm, 1.5 mm in thickness.
- Constructed entirely in 304 AISI stainless steel.
- Collecting tanks available with vertical drain pipe.
- Adjustable leveling feet.